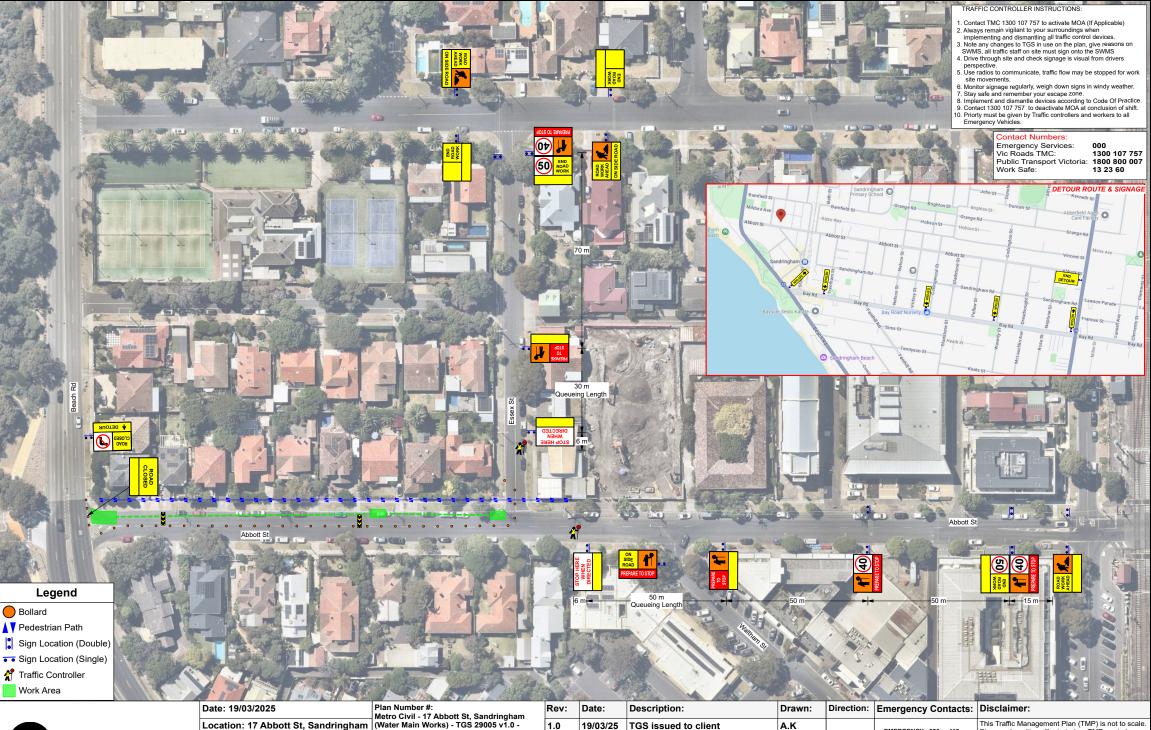

| BARLEYS |  |
|---------|--|
|         |  |

Image: Solution of the second secon

This Traffic Management Plan (TMP) is not to scale. Signs and positions illustrated on TMP are to be used as a guide only, and may need to be adjusted based on conditions of work day by a qualified traffic controller ONLY. (Barleys Traffic Management) will accept not responsibilities for compliance if or when the TMP drafted under agreement for our client(s) are to be implemented others in lieu of (BTM). Work site to be fully compliant with Australia Standards 1742.3 - 2019 & The Road Management Act 2004 & AGTTM Parts 1-10